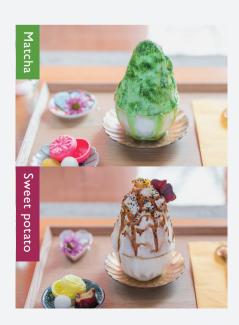

## **Shaved ice**

Summer limited menu shaved ice.

Japanese Shaved Ice with Cream soda

### **KAKIGORI**

Matcha shaved ice ¥1,300 + tax

Matcha and whipped cream are used.

It's recommended who don't like too much sweets.

Sweet potato shaved ice ¥1,300 + tax

Use sweet potato cream and sweet potato stew. Recommended for sweet potato lovers.