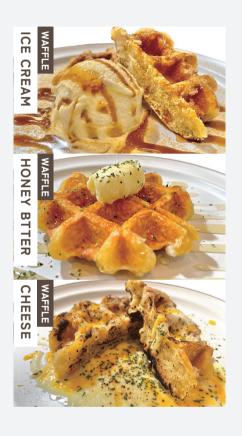

## WRFFLE

Waffle cheese topped with honey for 50 yen + tax.

Various waffles topped with vanilla ice cream for 150 yen + tax.

#### WAFFLE

| Waffle ice cream                             | - ¥ 600 + tax  |
|----------------------------------------------|----------------|
| Fresh cream (Matcha or sweet potato) topping | + ¥ 150 + tax  |
| Waffle honey butter                          | - ¥ 600 + tax  |
| Vanilla ice cream topping                    | + ¥ 150 + tax  |
| Waffle cheese                                | - ¥ 600 + tax  |
| Honey topping                                | - + ¥ 50 + tax |